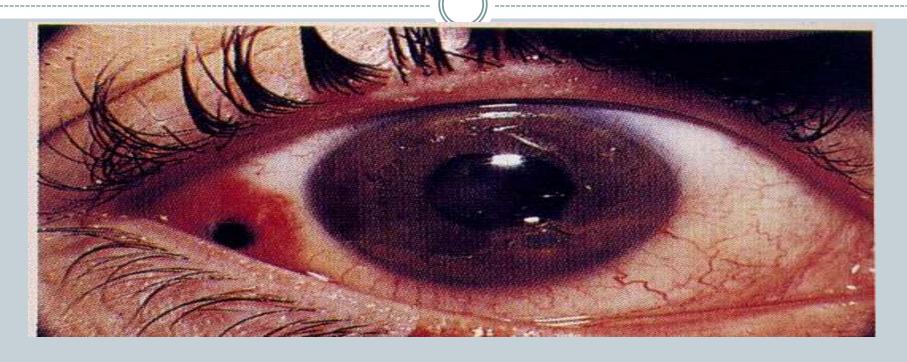

# Clinical Decision-making

### **TRAUMA**

#### Trauma

A farmer is brought into a hospital emergency department late at night. He has been assaulted.

#### Trauma

Trauma

Scenario 1

Scenario 2

He is not able to give a useful history other than that his right eye is sore and blurred.

Q1: What should you do?



Q2: What is shown here?

Q3: What is the management?

There are multiple facial lacerations, some of which contain fragments of glass. It seems that he has been struck with a bottle. There is almost no sight at all in the right eye together with hypotony.



Q 4: What is your diagnosis?

Q 5: What management is

required?

# Thank You