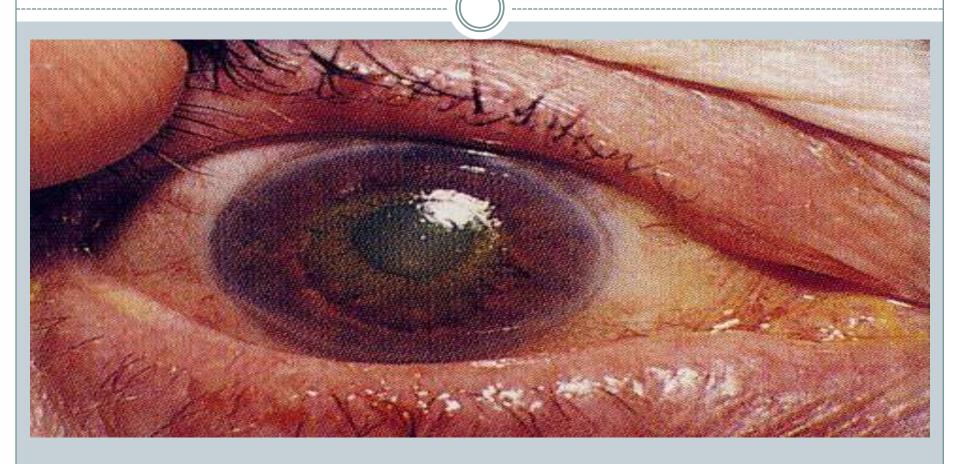

#### Trauma

Trauma

Scenario 1

Scenario 2

He is not able to give a useful history other than that his right eye is sore and blurred.

Q1: What should you do?

Q2: What is shown here?

Q3: What is the management?

There are multiple facial lacerations, some of which contain fragments of glass. It seems that he has been struck with a bottle. There is almost no sight at all in the right eye together with hypotony.